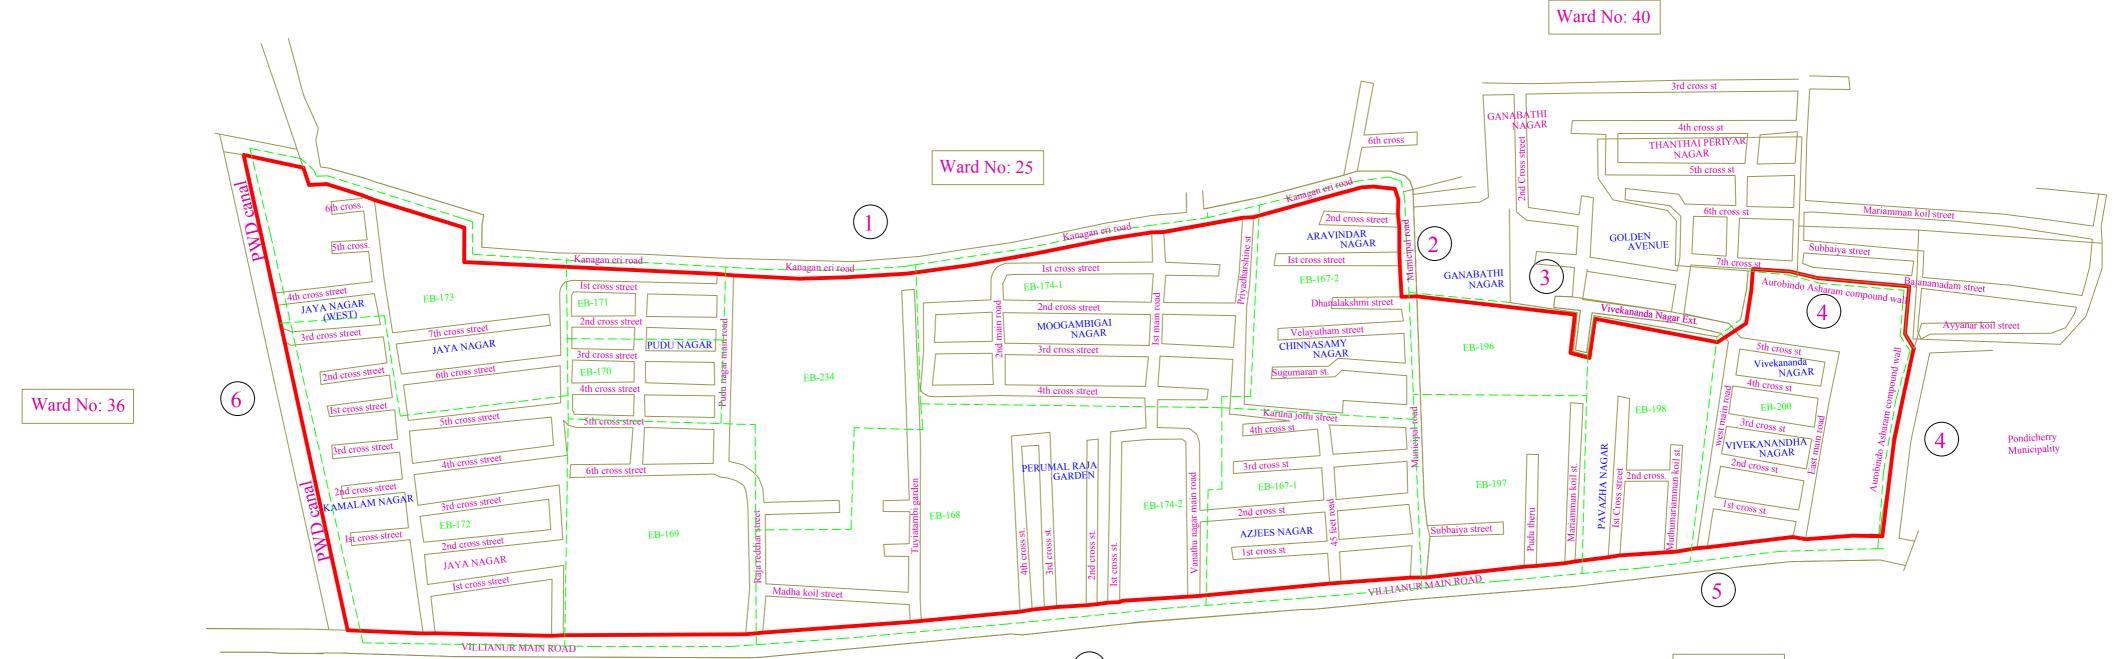

## Ward Map

WARD NAME: MOOGAMBIGAI NAGAR

WARD NO: 39

POPULATION: 7549

LIST OF BOUNDARIES

Boundary **Direction in Description of Boundaries** which Located Kanagan Eri road (Southern edge) North From PWD Canal to Municipal road Municipal Road (Western edge) From Kanagan Eri Road to Dhanalakshmi Street of Sinnasamy North East Back side of residential building at Ganapathy Nagar, Golden North East From Municipal Road to 5th Cross of Vivekananda Nagar Aurobindo Ashram Compound Wall From back side of residential building of Golden Avenue to East Villianur Main Road Villianur Main Road (Northern edge) From Aurobindo Ashram Compound Wall to PWD Canal South PWD Canal (Eastern edge) West From Villianur Main Road to Kanagan Eri road